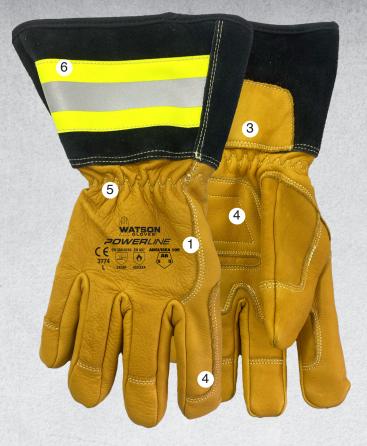

#### WATER RESISTANT COWHIDE

Dryhide™ water resistant cowhide leather palm and back, stitched with Kevlar® thread for a strong and durable all purpose glove

#### **CUTSHIELD™ LINER**

Cutshield™ is a cut resistant liner made from a blend of P-aramid, steel and polyester fibres

3

6

6

### **PULSE PROTECTOR**

Pulse protector and inset thumb

### REINFORCED INDEX FINGER

Reinforced index finger and palm patches for additional protection in critical wear areas

#### SHIRRED ELASTIC WRIST

Snug-fitting shirred elastic wrist to keep out dirt and debris

## 3" CUFF WITH GORE

Gauntlet style cuff with leather gore and flame resistant reflective strip for additional wrist and forearm protection