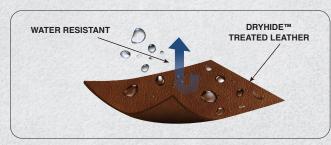

#### WATER RESISTANT COWHIDE

Dryhide™ water resistant cowhide leather palm and back, stitched with Kevlar® thread for a strong and durable all purpose glove

# **DRYHIDE**

| PRODUCT #  <br>NAME   BRAND                            | 3774<br>POWERLINE                   | RATINGS I<br>TECHNOLOGIES | EN388 EN 407 ANSI/ISEA 105  2X34F 4XXXXX |
|--------------------------------------------------------|-------------------------------------|---------------------------|------------------------------------------|
| SIZE  <br>PRICE                                        | S-XXL                               | ICONS                     | CUT WATER<br>RESISTANT RESISTANT         |
| S 065537908793<br>UPC M 065537908809<br>L 065537908816 | XL 065537908823<br>XXL 065537908830 | APPLICATIONS              | Oil + Gas<br>Construction<br>Utilities   |