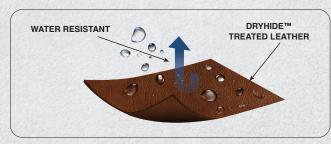

#### WATER RESISTANT COWHIDE

Dryhide™ water resistant cowhide leather palm and back, stitched with Kevlar® thread for a strong and durable all purpose glove