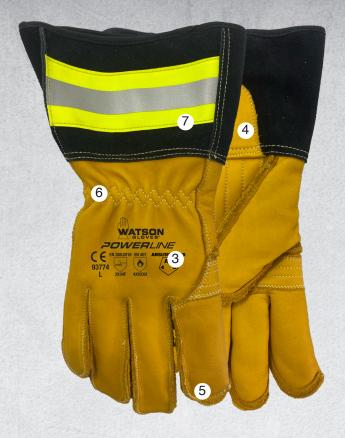

## 3M THINSULATE™ C100 LINING

3M Thinsulate™ C100 lining keeps hands warm in cold conditions

### **CUTSHIELD™ LINER**

Cutshield™ is a cut resistant liner made from a blend of P-aramid, steel and polyester fibres

2

3

4

6

6

#### WATER RESISTANT COWHIDE

Dryhide™ water resistant cowhide leather palm and back, stitched with Kevlar® thread for a strong and durable all purpose glove

#### **PULSE PROTECTOR**

Pulse protector and reinforced thumb saddle for added protection

#### **OUTSEAM STITCHING**

Outseam stitching on fingers and thumb for a more comfortable wear

#### SHIRRED ELASTIC WRIST

Snug-fitting shirred elastic wrist to keep out dirt and debris

#### 3" CUFF WITH GORE

Gauntlet style cuff with leather gore and flame resistant reflective strip for additional wrist and forearm protection