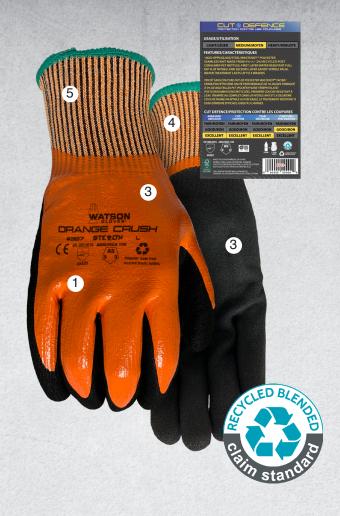

# 387 Orange Crush

Made with recycled material

### RECYCLED POLYESTER

WasteNot™ polyester seamless knit made from 5% recycled post consumer PET bottles

## ANSI/ ISEA 105-16 CUT LEVEL

18gg HPPE/glass/steel seamless knit shell is cut resistant offering excellent protection

#### **FULLY DIPPED NITRILE**

First layer water resistant full dip flat nitrile and second layer sandy nitrile palm provides a good grip in oily, wet and dry conditions

#### WATER RESISTANT

Treated to bead water off which lasts up to 5 washes

### SNUG-FITTING WRIST

Snug-fitting knit wrist keeps out dirt and debris

#### **OEKO-TEX® STANDARD 100**

To attain Oeko-Tex Standard 100 certification, the fabric has been tested and certified to be free from harmful levels of more than 100 substances.

Billions of plastic bottles go into landfills every year. But now you can do something about it. Our WasteNot™ yarn is made from 100% recycled PET bottles. PET stands for polyethylene terephthalate which is a form of polyester. Plastic bottles made from PET are recycled and turned into polyester to

# **CUT RESISTANCE**

CO2 EMISSIONS/PAIR

PRODUCT # 1 NAME I BRAND

387 ORANGE CRUSH | STEALTH **RATINGS I TECHNOLOGIES** 

SIZE I **PACKAGED**  XS-XXL

3

**5** 

**ICONS** 